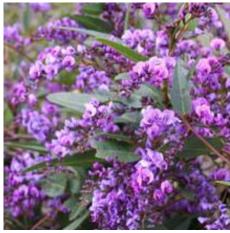

BLECHNUM NUDUM

CRASSULA 'BLUEBIRD'

CALLISTEMON VIMINALIS 'SLIM'

DORYANTHES EXCELSA

WESTRINGIA FRUITICOSA 'GREY BOX'

DIETES IRIDIOIDES

HARDENBERGIA VIOLACEA 'MEEMA'

LIRIOPE MUSCARI 'JUST RIGHT'