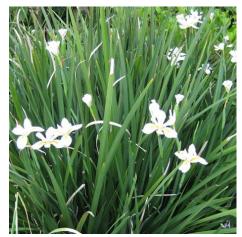

BLECHNUM NUDUM

CRASSULA 'BLUEBIRD'

CALLISTEMON VIMINALIS 'SLIM'

DORYANTHES EXCELSA

WESTRINGIA FRUITICOSA 'GREY BOX'

DIETES IRIDIOIDES

HARDENBERGIA VIOLACEA 'MEEMA'

LIRIOPE MUSCARI 'JUST RIGHT'